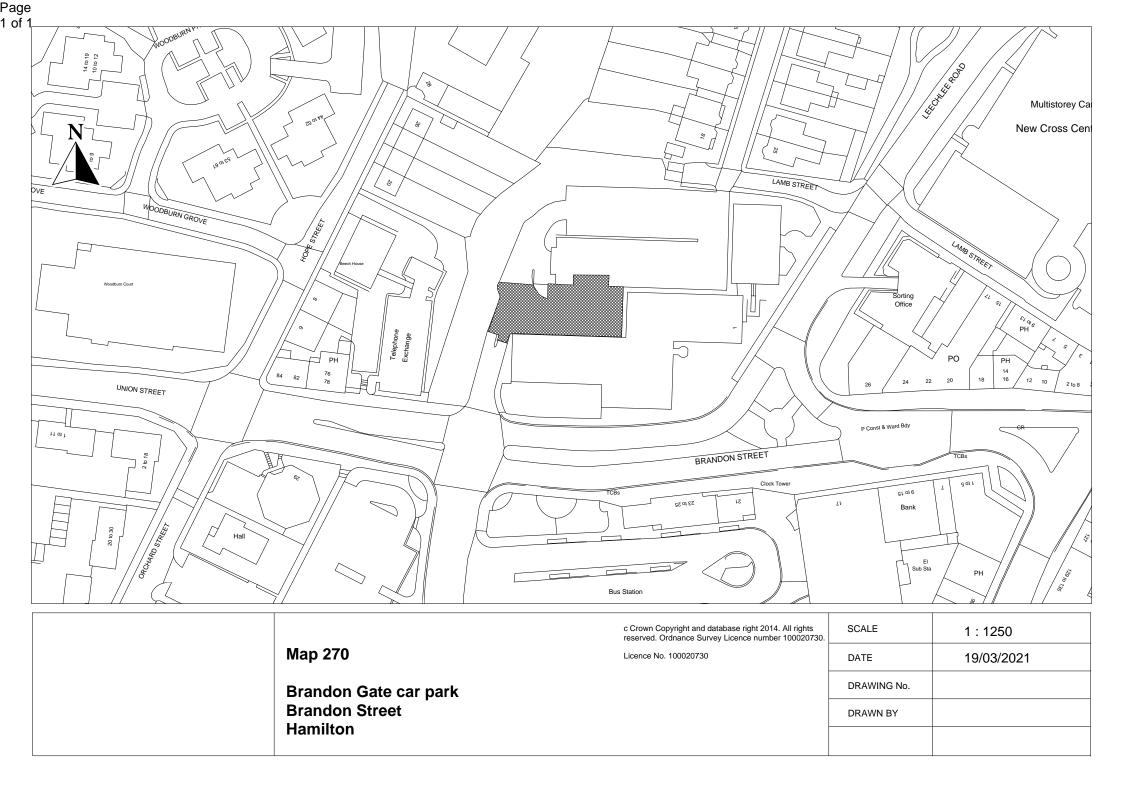

## Schedule

In schedule 7 of the South Lanarkshire Council (Use of Off-street Parking Places) Consolidation Order 2011 **add**, in the form shown below:-

| Location of Parking Space within South<br>Lanarkshire                                                                                                                                                                                                                | Restriction on use | Scale of<br>Charges |
|----------------------------------------------------------------------------------------------------------------------------------------------------------------------------------------------------------------------------------------------------------------------|--------------------|---------------------|
| Brandon Gate car park,Hamilton                                                                                                                                                                                                                                       | Nil                | Nil                 |
| The area bounded in the north side by parking bays within Brandon Gate car park, and on the west side by a grass verge to the west of the access road to Brandon Gate car park, on the south and east side by Brandon Gate as shown crosshatched on map 270 annexed. |                    |                     |